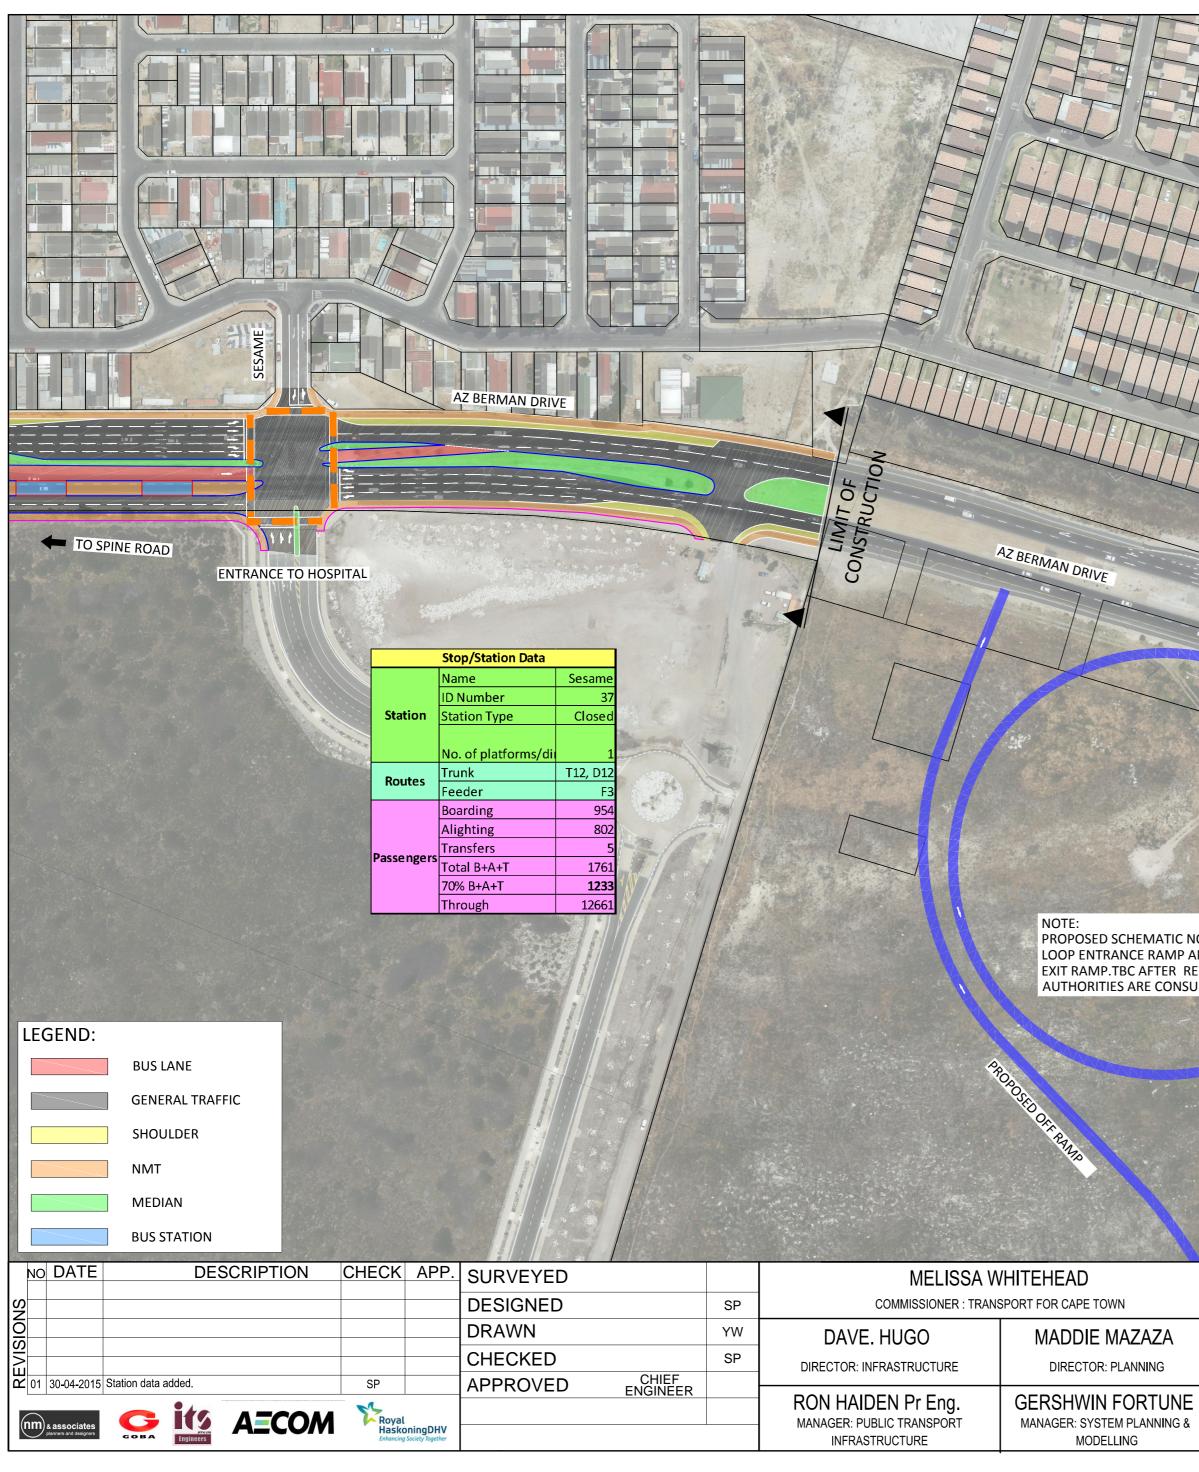

OROSED OFF.R RAN Ro 200 NOTE: PROPOSED SCHEMATIC SOUTH TO EAST LOOP ENTRANCE RAMP AND RE-ALIGNED EXIT RAMP TBC AFTER CONSULTATION WITH RELEVANT AUTHORITY R300 OFF RAMP R300 OFF RAMP STOCK ROAD PROPOSED SCHEMATIC NORTH TO WEST R300 ON RAMP LOOP ENTRANCE RAMP AND RE-ALIGNED EXIT RAMP.TBC AFTER RELEVANT AUTHORITIES ARE CONSULTED DESIGN SPEED = 60kph **IRT: CONSTRUCTION OF PUBLIC TRANSPORT INFRASTRUCTURE FOR PHASE 2A** MyCIT тст LANSDOWNE - WETTON CORRIDOR AZ BERMAN AT R300 TRANSPORT Anteria Laint Wel. Going Places DISCIPLINE: CE = CIVIL ENG. ARC. = ARCHITECT EE = ELEC. ENG SCALE 1:1500 INFRA. TYPE: ST = BUS STOP S = STATION D = DEPOT B = BUSWAY PROJ. Name PHASE INFRA. TYPE DISCIPLINE DWG. NO. STATUS REVISION CITY OF CAPE TOWN IRT - 2A - S - CE - AZB - 7 - S - 01 SHEET A2 STATUS CODES : S = SPATIAL CONCEPT T = TENDER C = CONSTRUCTION A = AS-BUILT